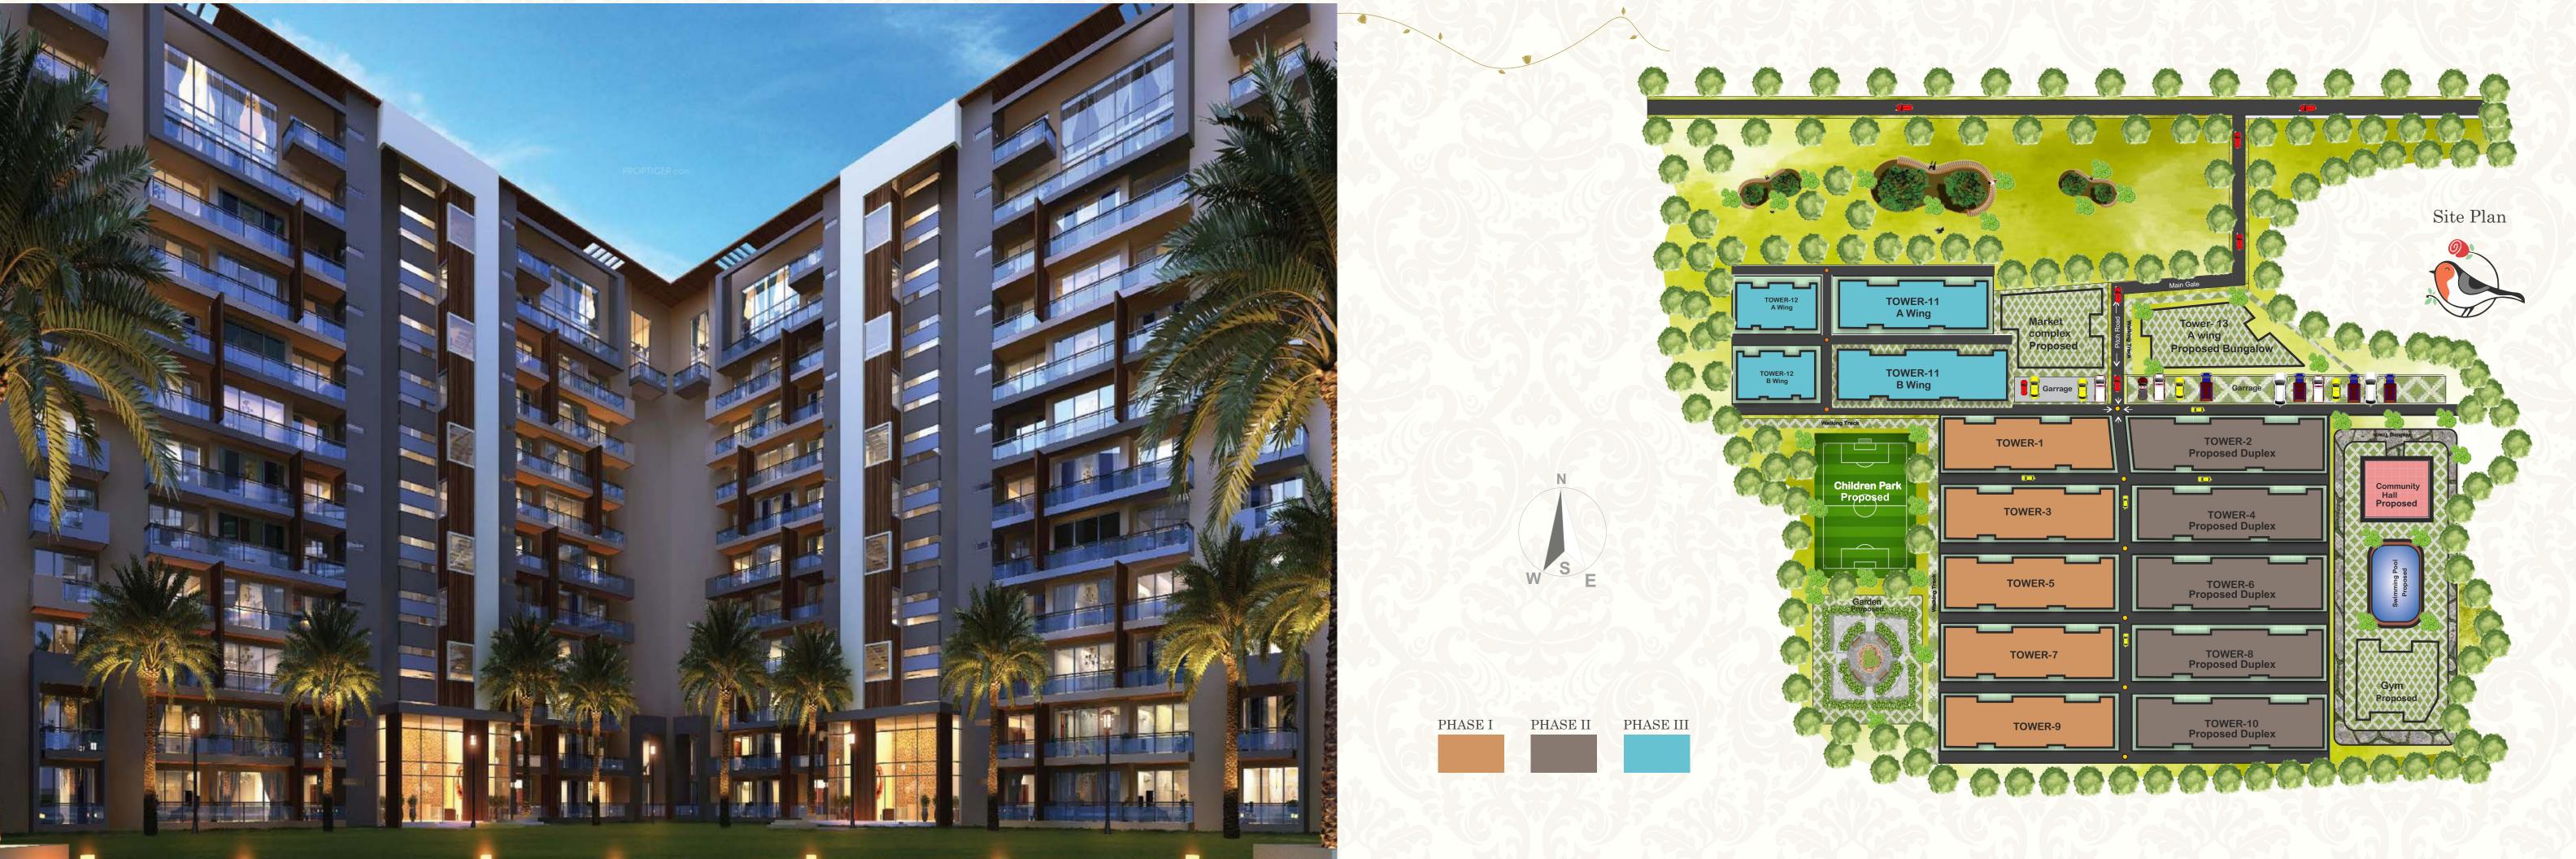

500 Best-in-Class, Contemporary Apartments & 100 Duplexs in Ranchi.

### Proposed Floor Plans

### Typical Floor Plans

|      | Tower 1-5 |          |  |
|------|-----------|----------|--|
| FLAT | 1 & 2     | 3 & 4    |  |
| SBUA | 1201 SQFT | 670 SQFT |  |
| ВНК  | 3         | 2        |  |