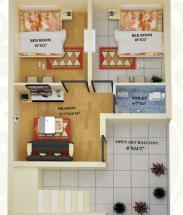

### Proposed Floor Plans

#### Duplexes

| ВНК          | 3           | 2        |
|--------------|-------------|----------|
| GROUND FLOOR | 700.26 SQFT | 576 SQFT |
| FIRST FLOOR  | 700.26 SQFT | 576 SQFT |