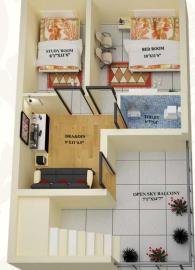

#### Duplexes

| ВНК          | 3           | 2        |
|--------------|-------------|----------|
| GROUND FLOOR | 700.26 SQFT | 576 SQFT |
| FIRST FLOOR  | 700.26 SQFT | 576 SQFT |