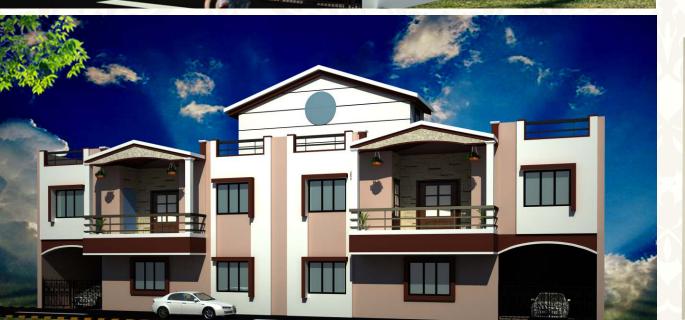

theme. Surprise your guest with new menus. Put up a unique aura. Your Community Centre is right at your feet It's ok if people ask for more, you can do it again with calm and new colorsto be in a resort, you don't need to go out of your home. The finest of facilities are here. Work out at the gymnasium. Live the mornings with energy. You can fell the beat through the day. Lift your spirits. Do more. Be active. Engage with indoor sports in the evenings. When you lose to your child, you win.

BADMINTON 🦫

POOL TABLE

PARTY HALL

TERRACE LOUNGE

GYMNASIUM 💉























### Proposed Floor Plans







#### Duplexes

| ВНК          | 3           | 2        |
|--------------|-------------|----------|
| GROUND FLOOR | 700.26 SQFT | 576 SQFT |
| FIRST FLOOR  | 700.26 SQFT | 576 SQFT |









### Typical Floor Plans









|      | Tower 1-5 |          |  |
|------|-----------|----------|--|
| FLAT | 1 & 2     | 3 & 4    |  |
| SBUA | 1201 SQFT | 670 SQFT |  |
| ВНК  | 3         | 2        |  |









### Specifications

Structure R.C.C framed structure.

Walls Brick work with cement mortar. External wall -9" thick. Internal wall -4.5" thick.

Flooring vitrfield titles(2'x2') in drawing & dinning space along with the passage. Not in the dinning balcony. Ceramic tiles of (12"x12") in rest of the covered areas inside the flat.

Wall Finish Internal: All Internal walls with plaster of Paris. External: Cement plastered (mixed with waterproof chemical) external walls. Single coat of super sonwchem / equivalent cement paint & two coat of exterior paint.

Toilets Walls: De