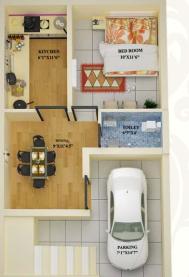

### Proposed Floor Plans

### Typical Floor Plans

|      | Tower 1-5 |          |  |
|------|-----------|----------|--|
| FLAT | 1 & 2     | 3 & 4    |  |
| SBUA | 1201 SQFT | 670 SQFT |  |
| ВНК  | 3         | 2        |  |