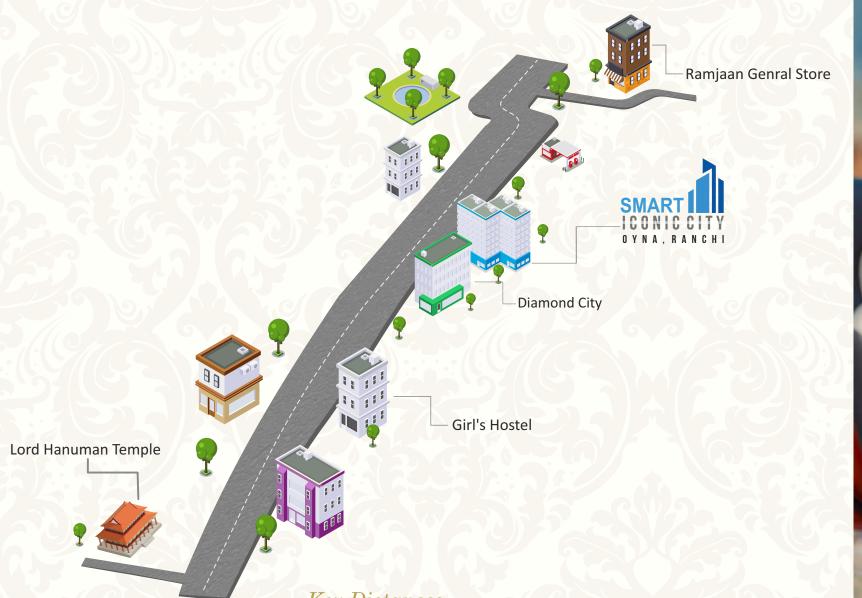

# At Smart Group Joy is in the Air

Key Distances

Railway Station - 16 KM Ranchi Bazaar Mall - 3 KM School - 2 KM Police Station - 3 KM BIT Mesra - 3.8 KM Airport - 22 KM Bank - 3 KM ATM - 3 KM Medanta Hospital - 2.5 KM