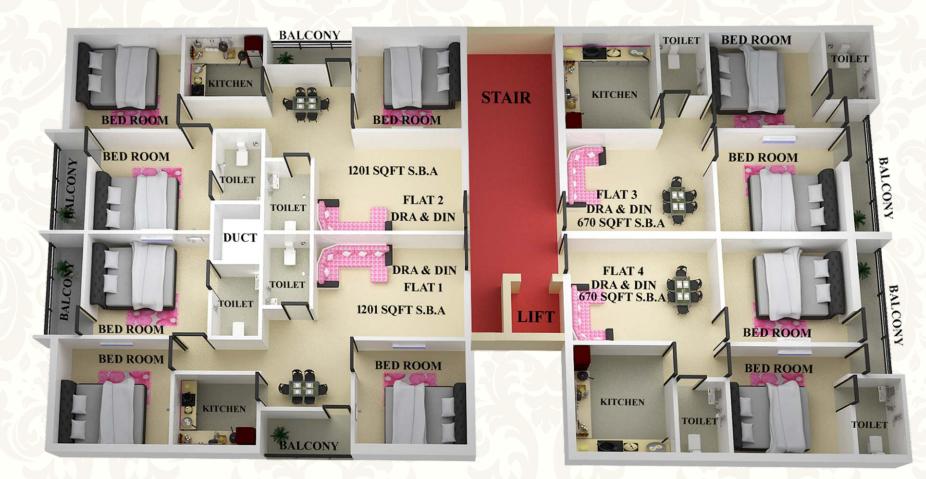

### Proposed Floor Plans

### Typical Floor Plans

|      | Tower 1-5 |          |  |
|------|-----------|----------|--|
| FLAT | 1 & 2     | 3 & 4    |  |
| SBUA | 1201 SQFT | 670 SQFT |  |
| ВНК  | 3         | 2        |  |