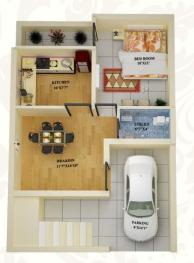

### Proposed Floor Plans

#### Duplexes

| ВНК          | 3           | 2        |
|--------------|-------------|----------|
| GROUND FLOOR | 700.26 SQFT | 576 SQFT |
| FIRST FLOOR  | 700.26 SQFT | 576 SQFT |