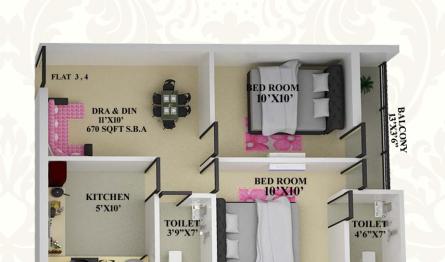

### Typical Floor Plans

|      | Tower 1-5 |          |  |
|------|-----------|----------|--|
| FLAT | 1 & 2     | 3 & 4    |  |
| SBUA | 1201 SQFT | 670 SQFT |  |
| ВНК  | 3         | 2        |  |