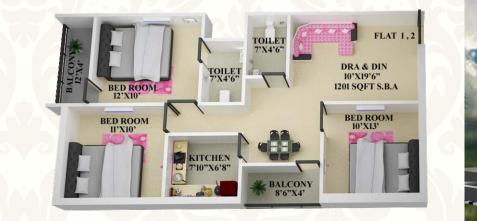

### Typical Floor Plans

|      | Tower 1-5 |          |  |
|------|-----------|----------|--|
| FLAT | 1 & 2     | 3 & 4    |  |
| SBUA | 1201 SQFT | 670 SQFT |  |
| ВНК  | 3         | 2        |  |